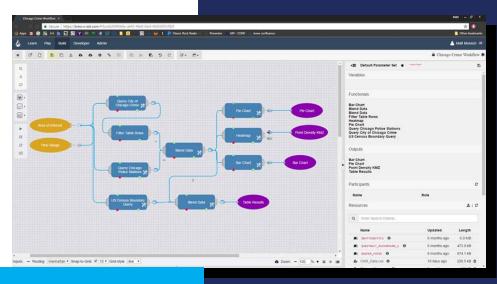

## Eliminate Stove-Piped Data

Using our cloud-based Build environment, analysts construct data workflows which blend disparate datasets with data analytics to discover the answers hidden within your data.